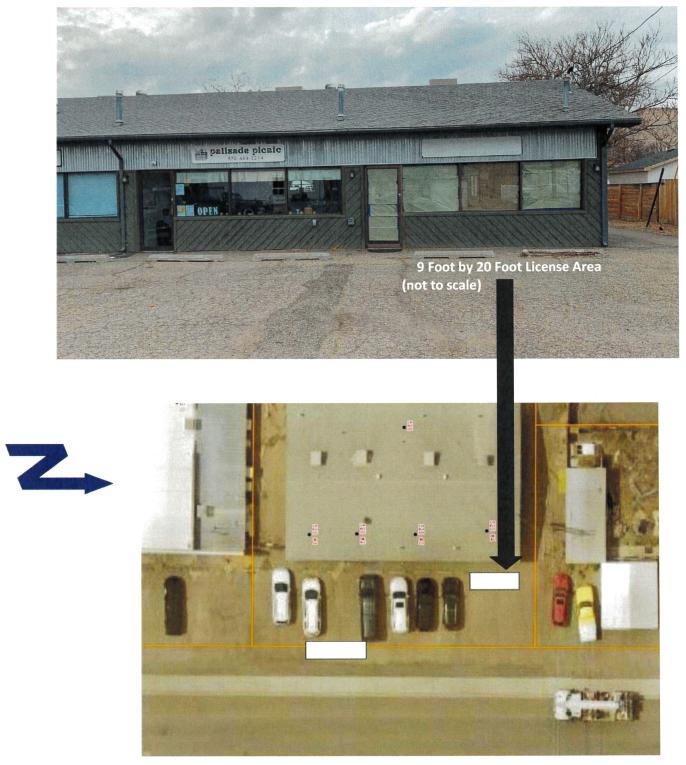

# C. <u>RESOLUTION 2024-01 - Parklet Lease Agreement</u>

A Resolution of the Board of Trustees for the Town of Palisade, Colorado, formalizing a lease agreement with The Palisade Picnic Company for the use of a downtown parklet.