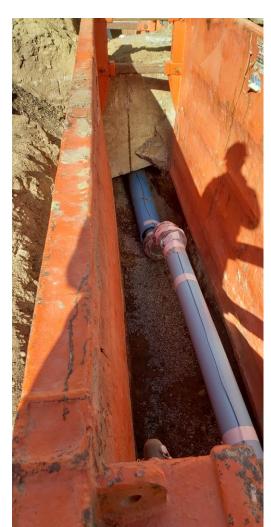

Canal crossing under canal 13 feet deep. You can see the tracer wire taped to the pipe for future locating the service. Hard to see a larger PVC sleeve for the main water line to pass through. This is the standard procedure for water lines to cross other critical infrastructure such as this canal. This shows the complexity we faced with our Elberta water leak last fall. Only a clean