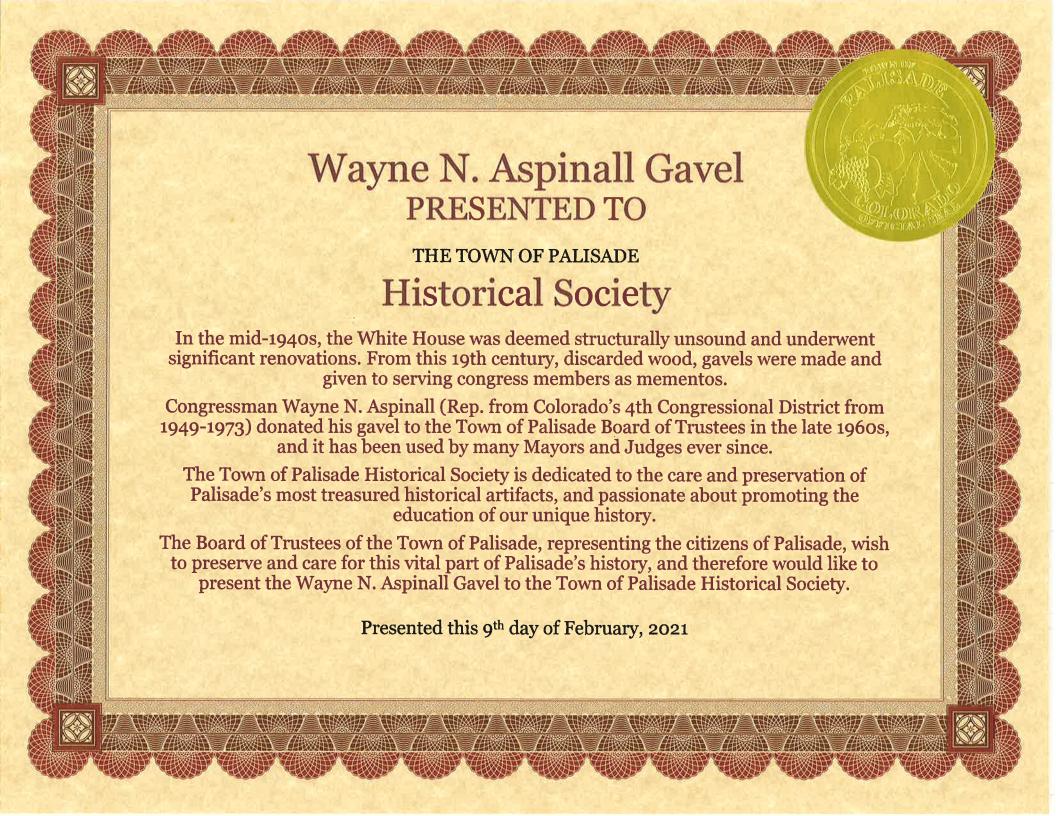

#### **AGENDA**

for the Board of Trustees of the Town of Palisade, Colorado 341 W 7<sup>th</sup> Street (Board Chambers)

February 9, 2021 6:00 pm Regular (Virtual) Meeting

- I. REGULAR MEETING CALLED TO ORDER AT 6:00 pm
- II. PLEDGE OF ALLEGIANCE
- III. ROLL CALL
- IV. AGENDA ADOPTION
- v. ANNOUNCEMENTS
  - A. Town Hall offices will be closed on February 15, 2021, in honor of Presidents' Day
- **VI. PRESENTATIONS** 
  - A. Gavel to Palisade Historical Society (Priscilla Walker)
  - B. Rotary Certificate of Appreciation for Enhancing the Quality of Life in Palisade to Town Manager Janet Hawkinson Presented by Riley Parker w/ the Palisade Sunrise Rotary
- VII. TOWN MANAGER REPORT