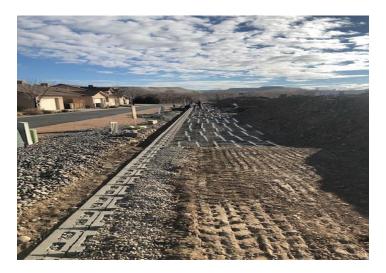

• The retaining wall is progressing. The following picture was taken on February 1 or 2.