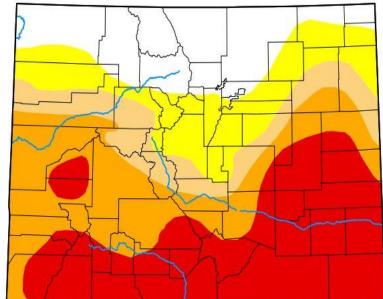

### **U.S. Drought Monitor** Colorado

June 16, 2020 (Released Thursday, Jun. 18, 2020) Valid 8 a.m. EDT

None

Drought Conditions (Percent Area) D0-D4 D1-D4 D2-D4 D3-D4

Drought has been intensifying in the region. Red bubble in Delta and Montrose county is a new extreme drought designation. 33 percent of Colorado is currently in extreme drought.