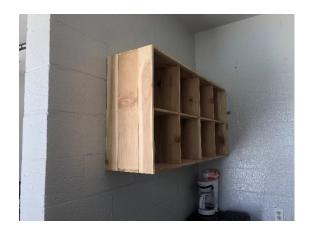

Derek built cedar cubbies for the lifeguards and a rack for their flotation devices.

The pool surface has been freshly painted and the filtration and circulation system is running smoothly thanks to the hard work of Bryan. Town staff is working on all the necessary COVID-19 compliance changes for pool operations and getting the necessary equipment purchased and prepped.