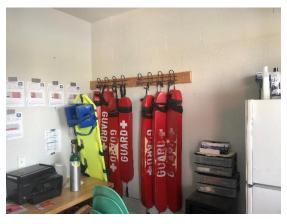

Derek built cedar cubbies for the lifeguards and a rack for their flotation devices.

The pool surface has been freshly painted and the filtration and circulation system is running smoothly thanks to the hard work of Bryan. Town staff is working on all the necessary COVID-19 compliance changes for pool operations and getting the necessary equipment purchased and prepped.