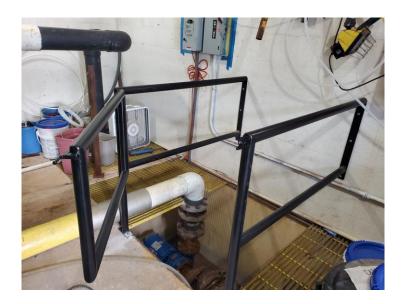

### **Pool**

Bryan and Colin greatly improved the safety of the area where the circulation pump is located. This is something that Bryan has wanted to do for some time now and Colin was able to fabricate and weld this much needed latching safety feature.