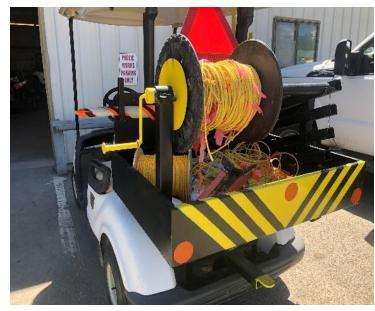

#### **Events**

There are many discussions going on about the Mesa County reopening and how events will be conducted due to COVID-19. Mesa County Public Health (MCPH) has been working tirelessly to provide us the best guidance and recommendations for conducting safe events. Some of those changes you may have already recognized with the opening of the Palisade Farmers Market. Michelle and her team did an excellent job rising to the occasion and putting on the first Farmers Market in Mesa County. Director of MCPH, Jeff Kuhr, attended the first farmers market and was pleased with all the necessary changes that were made by Michelle and staff. Some of those changes were hand sanitizer stations and directional one-way shopping. To accommodate those directives, Colin and staff fabricated custom boat oar hand sanitizer dispensers and Colin fabricated a more efficient way to un-real the divider rope needed for the full length of the market. This will also be used for future events in Town.

Pictured are Colin and David working out the details of a project and one of the golf carts used for parks and events with the custom bed Colin built.

Thanks for all your hard work Colin we appreciate you helping us all to be more efficient!