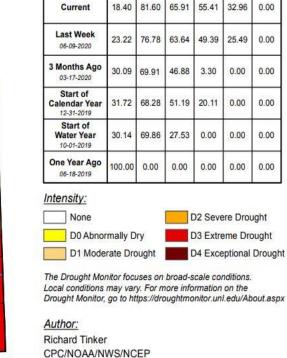

### **U.S. Drought Monitor** Colorado

June 16, 2020 (Released Thursday, Jun. 18, 2020) Valid 8 a.m. EDT

None

Drought Conditions (Percent Area) D0-D4 D1-D4 D2-D4 D3-D4

Drought has been intensifying in the region. Red bubble in Delta and Montrose county is a new extreme drought designation. 33 percent of Colorado is currently in extreme drought.