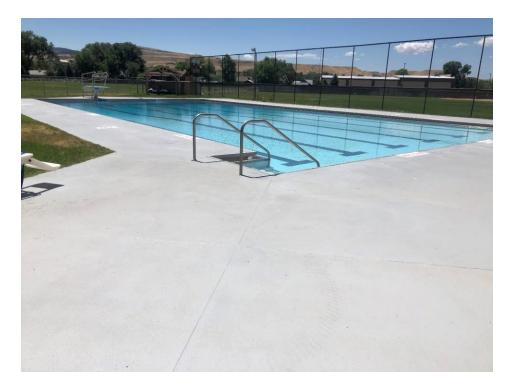

### **Pool**

Bryan and Colin greatly improved the safety of the area where the circulation pump is located. This is something that Bryan has wanted to do for some time now and Colin was able to fabricate and weld this much needed latching safety feature.

The City of Grand junction is working to get staff trained and in place for the season. Susan, the lifeguard supervisor, was at the pool this week conducting training and getting ready. We are excited for the day when we can open the pool for the season!