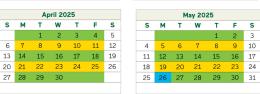

#### SERVICE SCHEDULE

- Trash is collected weekly.
- Recycling is collected bi-weekly during GREEN WEEKS south of the railroad tracks and GOLD WEEKS north of the railroad tracks (see calendars).
- To confirm your collection day visit **wm.com** and use the Schedule & ETA link at the top, and input your home address.

### HOLIDAY WEEK REMINDER

The week prior to each holiday (i.e., blue squares) customers can confirm their holiday week schedule at wm.com. No login needed - open the Schedule & ETA link at the top and enter your home address to confirm