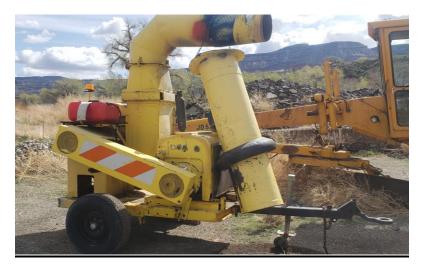

- C. Introduction of options Regarding Filling Trustee Vacancy
- D. <u>Budget Amendment for Tourism Advisory Board: \$15,000.00 for Post-COVID 19 Small Business Recovery Efforts</u>
- E. <u>Should the Board of Trustees Authorize the sale of specific equipment owned by the Town of Palisade?</u>
- F. Request to approve the 2020 Budgeted Expense of purchasing a new Kubota lawnmower for the use at our parks.
- G. Shall the Palisade Bluegrass and Roots Festival be postponed until 2021?