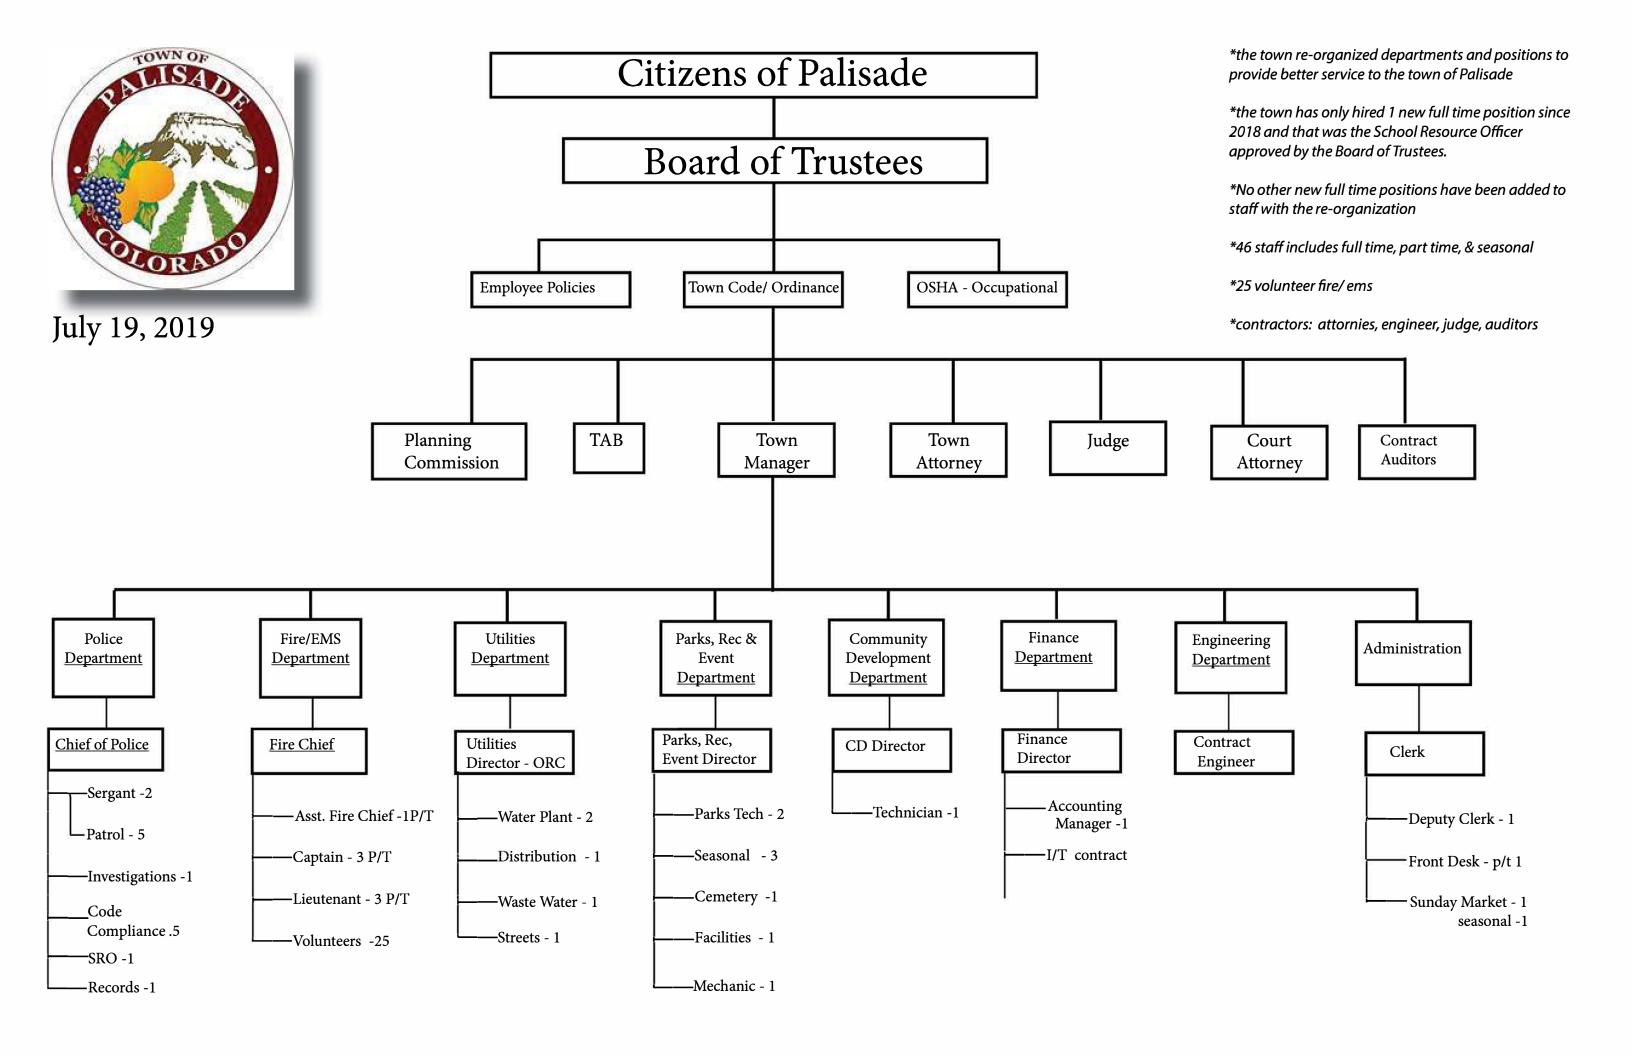

is the best option for a statutory town.

Resolution No. 2020-09 appoints the Town Administrator the Town Clerk and Town Treasurer to comply with state law and still implement the Town's Organizational Chart.

There is no statutory requirement to appoint a Town Administrator as an officer and the Town Administrator is an employee with an employment contract. For the reasons stated above, we see no reason to make this position an appointment. Karp Neu Hanlon, P.C. is the Town Attorney for the Town under an independent contractor agreement. Our services can be terminated at any time by the Board of Trustees. Again, there is no reason to formally appoint me as a Town Officer for the reasons set forth above. If you have any questions regarding these items, we can discuss during the meeting.



## TOWN OF PALISADE, COLORADO RESOLUTION NO. 2020-09

A RESOLUTION OF THE BOARD OF TRUSTEES OF THE TOWN OF PALISADE, COLORADO, APPOINTING THE TOWN ADMINISTRATOR AS THE TOWN CLERK AND TOWN TREASURER PURSUANT TO C.R.S. §31-4-304

**WHEREAS**, Sec. 2-51 of the Municipal Code authorities and directs the Board of Trustees to appoint town officers by a majority vote of all members of the Board; and

WHEREAS, the Board of Trustees adopted an organizational chart for the Town to reflect modern employment practices whereby the Town Administrator is responsible for supervision and management of all employees of the Town and the Board of Trustees directs and holds the Town Administrator accountable for such duties; and

**WHEREAS**, C.R.S. §31-4-304 requires the Board of Trustees to appoint a clerk